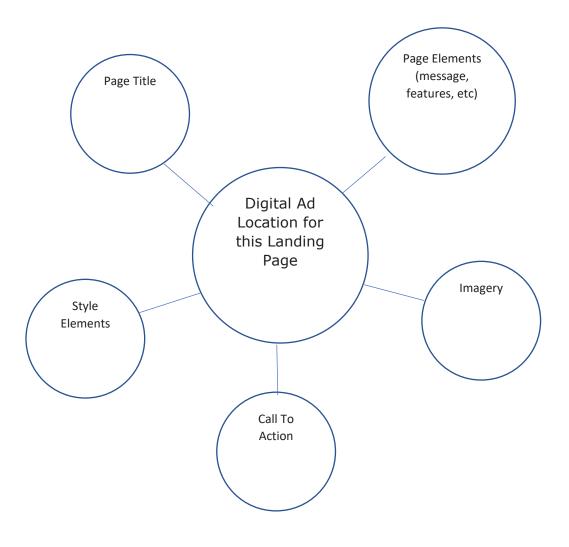

## Worksheet Content Discovery: Online Ad / Landing Page

| Target                                                                                                                                           | Your Major Brand Business Type and Name: Hagerty Academy of Irish Dance  Your Major Brand Company Profile Irish Dance academy that is performance based and offers instruction for kids and adults. |                                | What is the ad prompting the users to do? To sign up for Irish Dance classes for themselves or their kids  Who are the users to be prompted? Anyone interested in learning to Irish Dance. |                                                         | Where are the locations that this ad will be placed? example: Social Media, eBlasts, Dance Blogs, Our website, Community groups |
|--------------------------------------------------------------------------------------------------------------------------------------------------|-----------------------------------------------------------------------------------------------------------------------------------------------------------------------------------------------------|--------------------------------|--------------------------------------------------------------------------------------------------------------------------------------------------------------------------------------------|---------------------------------------------------------|---------------------------------------------------------------------------------------------------------------------------------|
| <b>Who</b> is the item for? (audience) People interested in Irish Dance.                                                                         |                                                                                                                                                                                                     |                                |                                                                                                                                                                                            |                                                         |                                                                                                                                 |
| Why: What is the item's job? To get people to sign up for classes.                                                                               |                                                                                                                                                                                                     |                                |                                                                                                                                                                                            |                                                         |                                                                                                                                 |
| Why: What is the value to the audience? A free week of classes                                                                                   |                                                                                                                                                                                                     |                                |                                                                                                                                                                                            |                                                         |                                                                                                                                 |
| Plan                                                                                                                                             | ONLNE AD What size(s) are this ad?                                                                                                                                                                  | LANDING PAGE Pick an ad placem |                                                                                                                                                                                            | ent location.                                           |                                                                                                                                 |
| Where will the item be located?                                                                                                                  | 2160px X 2160px                                                                                                                                                                                     |                                |                                                                                                                                                                                            |                                                         |                                                                                                                                 |
| What elements will the content item have?                                                                                                        | What is the ad message? Register for classes and get your                                                                                                                                           | eek the Ad Placeme             |                                                                                                                                                                                            | ling Page Content and Styling to ent use the mind map ) |                                                                                                                                 |
| What are the delivery specifications? examples: aspect ratio / dimensions                                                                        | FREE! What is the ad's CTA? Claim your FREE week!                                                                                                                                                   |                                |                                                                                                                                                                                            | ( use the minu map )                                    |                                                                                                                                 |
| <b>How</b> will you create the item?                                                                                                             |                                                                                                                                                                                                     |                                |                                                                                                                                                                                            |                                                         |                                                                                                                                 |
| Design                                                                                                                                           | , ,                                                                                                                                                                                                 |                                |                                                                                                                                                                                            |                                                         | ayout Elements:<br>Select and Adjust Templates.                                                                                 |
| Attach layout wireframes – simple squares design thumbnails – graphic detail                                                                     |                                                                                                                                                                                                     | match the logo                 |                                                                                                                                                                                            |                                                         |                                                                                                                                 |
|                                                                                                                                                  | What brand items will be used?                                                                                                                                                                      | Typography?                    |                                                                                                                                                                                            |                                                         |                                                                                                                                 |
| <ul> <li>tone / personality</li> <li>existing brand items</li> <li>color scheme</li> <li>typography</li> <li>graphics</li> <li>images</li> </ul> | Company logo and Irish Dance images                                                                                                                                                                 | Font:<br>Black                 | •                                                                                                                                                                                          | Narrow and                                              |                                                                                                                                 |